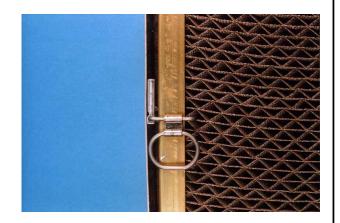

Airsan spring clips yield a positive filter retainment in many types of filter housings and are frequently used with air filter frames.

|  | REVISION HISTORY |             |      |          |  |  |
|--|------------------|-------------|------|----------|--|--|
|  | REV              | DESCRIPTION | DATE | APPROVED |  |  |
|  |                  |             |      |          |  |  |