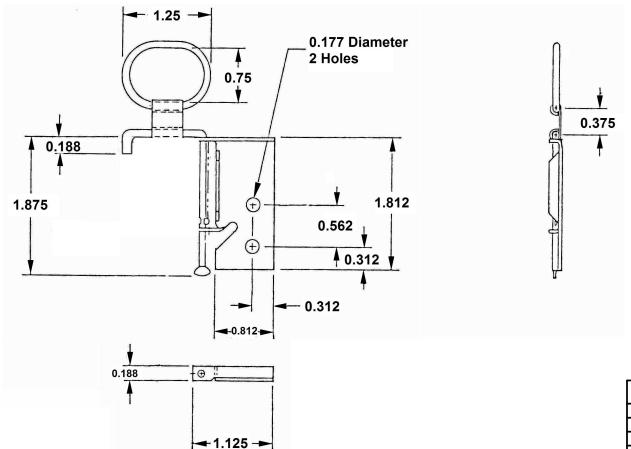

Airsan spring clips yield a positive filter retainment in many types of filter housings and are frequently used with air filter frames.

|  | REVISION HISTORY |             |      |          |  |  |
|--|------------------|-------------|------|----------|--|--|
|  | REV              | DESCRIPTION | DATE | APPROVED |  |  |
|  |                  |             |      |          |  |  |

| MATERIAL         |             |  |  |
|------------------|-------------|--|--|
| Description      | Part Number |  |  |
| Galvanized Steel | 900681      |  |  |
| Stainless Steel  | 900683      |  |  |